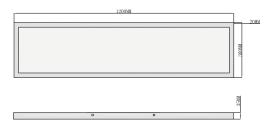

# **DIMENSION DRAW**

| Model:             | Verona Surface |
|--------------------|----------------|
| Format:            | Rectangular    |
| Location:          | Interior       |
| Wattage:           | 72W            |
| Materials:         | Aluminium      |
| Led Color:         | 6500K          |
| Product Dimension: | 300x1200mm     |
| IP Code:           | 20             |
| Fixation:          | Surface        |
| CRI:               | 80             |
| Lumen Output:      | 6480LM         |
| Frequency:         | 50/60 Hz       |
| Beam Angle:        | L°             |