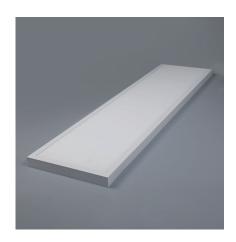

# **TYPE**

LED flat panel is a kind of top grade indoor lighting. Make you enjoy your life in comfortable LED lighting.

# **DIMENSION DRAW**

| Model:             | Verona Surface |
|--------------------|----------------|
| Format:            | Rectangular    |
| Location:          | Interior       |
| Wattage:           | 72W            |
| Materials:         | Aluminium      |
| Led Color:         | 6500K          |
| Product Dimension: | 300x1200mm     |
| IP Code:           | 20             |
| Fixation:          | Surface        |
| CRI:               | 80             |
| Lumen Output:      | 6480LM         |
| Frequency:         | 50/60 Hz       |
| Beam Angle:        | L°             |