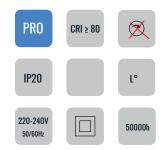

# **DIMENSION DRAW**

| Model:             | Verona Surface |
|--------------------|----------------|
| Format:            | Rectangular    |
| Location:          | Interior       |
| Wattage:           | 72W            |
| Materials:         | Aluminium      |
| Led Color:         | 6500K          |
| Product Dimension: | 300x1200mm     |
| IP Code:           | 20             |
| Fixation:          | Surface        |
| CRI:               | 80             |
| Lumen Output:      | 6480LM         |
| Frequency:         | 50/60 Hz       |
| Beam Angle:        | L°             |